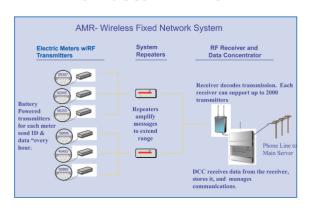

liability for utility billing operations in residential, commercial and light industrial applications.

### **System Features**

- Compact Equipment meters up to 64 elements per module
- Remotely monitored system with Windial Software
- 2, 3 and 4 unit configurations for 120/208/240 volt services
- 200 amps per element, UL listed current sensors



### **Electric Metering Options**

The E12P and E13P electric kilowatt hour meters are designed for single point electric metering in apartments, townhomes, offices, etc. Attractive compact enclosures allow for indoor or outdoor installation, manual reading and are easily configured for Automated Meter Reading. The E12P & E13P meters meet ANSI standards for revenue accuracy and are an excellent choice for sub metering.

#### How does AMR work?