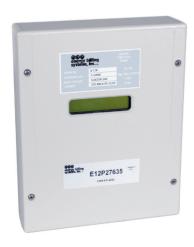

### **Electric Metering Options**

The E12P and E13P electric kilowatt hour meters are designed for single point electric metering in apartments, townhomes, offices, etc. Attractive compact enclosures allow for indoor or outdoor installation, manual reading and are easily configured for Automated Meter Reading. The E12P & E13P meters meet ANSI standards for revenue accuracy and are an excellent choice for sub metering.