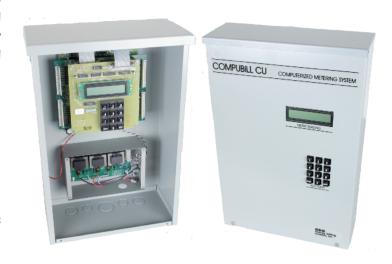

#### **ER 32/64 Electronic KWHR Submetering System**

The Compubil Distributed electric metering system is designed for mid-rise/high-rise and other single building applications with centralized electric switchgear. A laboratory certified, ANSI accurate system, it delivers revenue grade reliability for utility billing operations in residential, commercial and light industrial applications.

### **System Features**

- Compact Equipment meters up to 64 elements per module
- Remotely monitored system with Windial Software
- 2, 3 and 4 unit configurations for 120/208/240 volt services
- 200 amps per element, UL listed current sensors